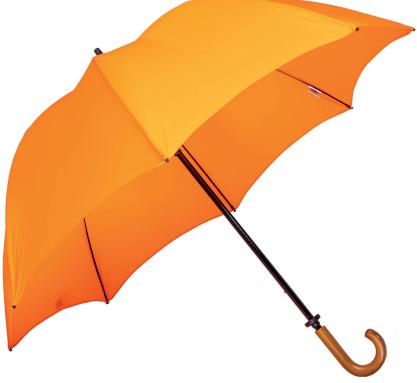

# Walker Adapt Umbrella

Pantone Canopy

### Description

Premium walking umbrella featuring a high grade pongee canopy and fibreglass ribs and shaft for strength plus wooden crook handle. This model is offered in three sizes mini, standard or maxi canopies for use by a variety of businesses looking for a versatile take on a traditional model of umbrella.

## Specification

Canopy: Premium polyester pongee fabric

Sizes: Mini, standard and maxi

Poles and handles: Variety of handle styles and pole

colours to customise your umbrella

**Accessories:** Metal finish tips cups for use with wood, foam and rubber handles. Available in gunmetal, silver