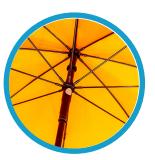

### Description

Premium walking umbrella featuring a high grade pongee canopy and fibreglass ribs and shaft for strength plus wooden crook handle. This model is offered in three sizes mini, standard or maxi canopies for use by a variety of businesses looking for a versatile take on a traditional model of umbrella.

## Specification

Canopy: Premium polyester pongee fabric

Sizes: Mini, standard and maxi

Poles and handles: Variety of handle styles and pole

colours to customise your umbrella

**Accessories:** Metal finish tips cups for use with wood, foam and rubber handles. Available in gunmetal, silver

#### Maxi frame details

Open 145cm Length 106cm A = 55cm B=85cm C=77cm

#### Mini frame details

Open 105 cm Length 83cm A = 40cm B=61cm C=55cm

<< Standard size details in table

Covered by our 2 year quality guarantee

Delivery: 2 - 4 weeks

B - 75 cm

C - 70 cm