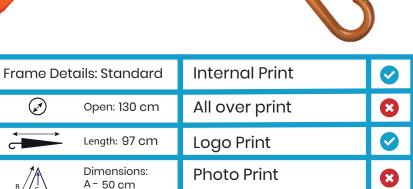

## Specification

Canopy: Premium polyester pongee fabric

Sizes: Mini, standard and maxi

Poles and handles: Variety of handle styles and pole

colours to customise your umbrella

**Accessories:** Metal finish tips cups for use with wood, foam and rubber handles. Available in gunmetal, silver

#### Maxi frame details

Open 145cm Length 106cm A = 55cm B=85cm C=77cm

#### Mini frame details

Open 105 cm Length 83cm A = 40cm B=61cm C=55cm

<< Standard size details in table

Covered by our 2 year quality guarantee

Delivery: 2 - 4 weeks

B - 75 cm

C - 70 cm